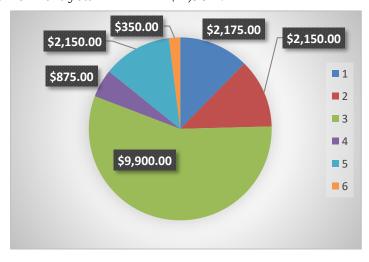

| Expenses                   | Proposed    | Actual | Totals |  |
|----------------------------|-------------|--------|--------|--|
| Administrative             | \$2,175.00  |        |        |  |
| Class Parties              | \$2,150.00  |        |        |  |
| Community Involvement      | \$9,900.00  |        |        |  |
| Health, Safety and Welfare | \$875.00    |        |        |  |
| Individual Development     | \$2,150.00  |        |        |  |
| Public Relations           | \$350.00    |        |        |  |
|                            |             |        |        |  |
|                            |             |        |        |  |
| Total Proposed Expenses    | \$17,600.00 |        |        |  |

Possible Carryover for next year

\$7,994.74

- 1. Administrative
- 2. Class Parties
- 3. Community Involvement
- 4. Field Trips
- 5. Health, Safety and Welfare
- 6. Student Development
- 7. Public Relations